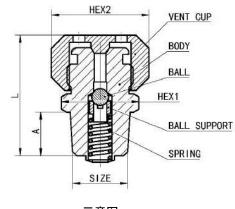

# 防尘式注脂阀 Grease Fitting Vent Cup

示意图

实体图

#### 制作

- 可选防尘罩
- 可增橡胶,金属,石墨填料密封
- •弹簧可选材质:Inconel625,718,750
- •钢球可选材质:316L,Monel,Inconel625
- 根据客户需求定制

# 可选材质

- •碳炭钢A105或LF2
- •不锈钢316(L),304(L)
- •双相F51和超级双相F53,F55
- 其他特殊合金

# Production

- With or without vent cup
- With or without o-ring
- Short or long pattern
- · According to costumer drawing
- Ball STD in stainless steel 316 or on request in monel, inconel 625 Spring STD in stainless steel 316 or on request in inconel 718, 625 and 750

# Available materials:

- Carbon Steel A105 or LF2
- Stainless Steel grade 316(L), 304(L)
- Duplex F51 and superduplex F53, F55
- · Other special alloys

| CODE         | SIZE    | L  | Α    | Hex1 | Hex2 |
|--------------|---------|----|------|------|------|
| VFIF02N018-S | 1/8"NPT | 34 | 12.8 | 22.2 | 25.4 |
| VFIF02N014-S | 1/4"NPT | 34 | 12.8 | 22.2 | 25.4 |
| VFIF02N038-S | 3/8"NPT | 34 | 12.8 | 22.2 | 25.4 |
| VFIF02N018   | 1/8"NPT | 42 | 14   | 25.4 | 32   |
| VFIF02N014   | 1/4"NPT | 50 | 17   | 25.4 | 32   |
| VFIF02N038   | 3/8"NPT | 50 | 17   | 25.4 | 32   |
| VFIF02N012   | 1/2"NPT | 50 | 17   | 25.4 | 32   |
| VFIF02N034   | 3/4"NPT | 52 | 20   | 30   | 32   |
| VFIF02N100   | 1"NPT   | 56 | 25   | 34   | 32   |