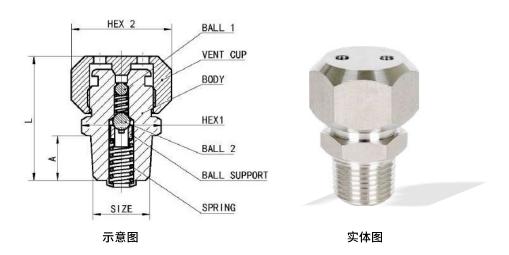

#### 制作

- 可选防尘罩
- 可增橡胶,金属,石墨填料密封
- 弹簧可选材质:Inconel625,718,750
- 钢球可选材质: 316L, Monel, Inconel 625
- 根据客户需求定制

**Production** 

- · With or without vent cup
- · With or without o-ring
- · Short or long pattern
- · According to costumer drawing
- Ball STD in stainless steel 316 or on request in monel, inconel 625 Spring STD in stainless steel 316 or on request in inconel 718, 625 and 750

#### Available materials:

- · Carbon Steel A105 or LF2
- Stainless Steel grade 316(L), 304(L)
- Duplex F51 and superduplex F53, F55
- · Other special alloys

| CODE       | SIZE    | L  | Α  | Hex1 | Hex2 |
|------------|---------|----|----|------|------|
| VFIF04N014 | 1/4"NPT | 50 | 17 | 25.4 | 32   |
| VFIF04N038 | 3/8"NPT | 50 | 17 | 25.4 | 32   |
| VFIF04N012 | 1/2"NPT | 50 | 17 | 25.4 | 32   |
| VFIF04N034 | 3/4"NPT | 52 | 20 | 30   | 32   |
| VFIF04N100 | 1"NPT   | 56 | 25 | 34   | 32   |