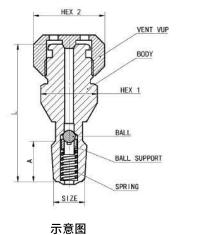

#### 实体图

#### Available materials:

- Carbon Steel A105 or LF2
- Stainless Steel grade 316(L), 304(L)
- Duplex F51 and superduplex F53, F55
- Other special alloys

| CODE       | SIZE    | L      | Α  | Hex1 | Hex2 |
|------------|---------|--------|----|------|------|
| VFIF06N038 | 3/8"NPT | 60-200 | 18 | 25.4 | 32   |
| VFIF06N012 | 1/2"NPT | 60-200 | 18 | 25.4 | 32   |
| VFIF06N034 | 3/4"NPT | 60-300 | 21 | 30   | 32   |
| VFIF06N100 | 1"NPT   | 60-300 | 24 | 34   | 32   |