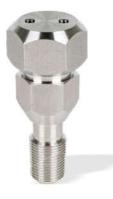

## **INJECTION FITTINGS**

# 防尘式加长注脂阀 II 型 Double Ball Grease Fitting Vent Cup





#### 实体图

#### 注料配件/Injection Fittings

#### 制作

- 可选防尘罩
- 可增橡胶,金属,石墨填料密封
- 弹簧可选材质: Inconel625, 718, 750
- •钢球可选材质:316L, Monel, Inconel625
- 根据客户需求定制

#### 可选材质

- •碳炭钢A105或LF2
- •不锈钢316(L),304(L)
- •双相F51和超级双相F53,F55
- 其他特殊合金

### Production

- With or without vent cup
- With or without o-ring
- Short or long pattern
- · According to costumer drawing
- Ball STD in stainless steel 316 or on request in monel, inconel 625 Spring STD in stainless steel 316 or on request in inconel 718, 625 and 750

#### Available materials:

- Carbon Steel A105 or LF2
- Stainless Steel grade 316(L), 304(L)
- Duplex F51 and superduplex F53, F55
- Other special alloys

| CODE       | SIZE    | L      | Α  | Hex1 | Hex2 |
|------------|---------|--------|----|------|------|
| VFIF06N038 | 3/8"NPT | 60-200 | 18