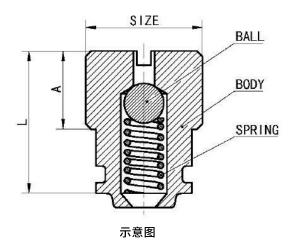

# 带O形圈硬密封止回阀 Single Check Valve with O-Ring

| 宖 | 体   | 冬 |
|---|-----|---|
| ᅎ | rtr | - |

### 制作

- 可增橡胶密封
- •密封可选形式:软密封,硬密封
- •弹簧可选材质:Inconel625,718,750
- •钢球可选材质:316L, Monel, Inconel625
- 根据客户需求定制

### Production

- With or without o-ring
- Metal or soft seat
- · Available with hex socket
- · According to costumer drawing
- Ball STD in stainless steel 316 or on request in monel, inconel 625
- Spring STD in stainless steel 316 or on request in inconel 718, 625 and 750

#### Available materials:

- Carbon Steel A105 or LF2
- Stainless Steel grade 316(L), 304(L)
- Duplex F51 and superduplex F53, F55
- · Other special alloys

| CODE       | SIZE          | L  | Α  |
|------------|---------------|----|----|
| VFCF03N014 | (N014)1/4"NPT | 20 | 12 |
| VFCF03N038 | (N038)3/8"NPT | 20 | 12 |