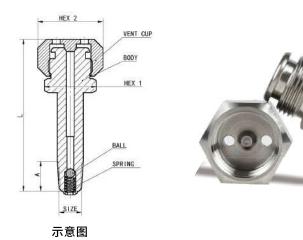

#### 制作

- 可选防尘罩
- 可增橡胶,金属,石墨填料密封
- 弹簧可选材质:Inconel625,718,750
- •钢球可选材质:316L, Monel, Inconel 625
- 根据客户需求定制

#### **Production**

- · With or without vent cup
- · With or without o-ring
- · Short or long pattern
- · According to costumer drawing
- Ball STD in stainless steel 316 or on request in monel, inconel 625
  Spring STD in stainless steel 316 or on request in inconel 718, 625
  and 750

#### Available materials:

- Carbon Steel A105 or LF2
- Stainless Steel grade 316(L), 304(L)
- Duplex F51 and superduplex F53, F55
- Other special alloys

| CODE       | SIZE    | L      | Α  | Hex1 | Hex2 |
|------------|---------|--------|----|------|------|
| VFIF05N018 | 1/8"NPT | 60-100 | 15 | 25.4 | 32   |
| VFIF05N014 | 1/4"NPT | 60-200 | 17 | 25.4 | 32   |
| VFIF05N038 | 3/8"NPT | 60-200 | 18 | 25.4 | 32   |
| VFIF05N012 | 1/2"NPT | 60-200 | 18 | 25.4 | 32   |
| VFIF05N034 | 3/4"NPT | 60-300 | 21 | 30   | 32   |
| VFIF05N100 | 1"NPT   | 60-300 | 24 | 34   | 32   |