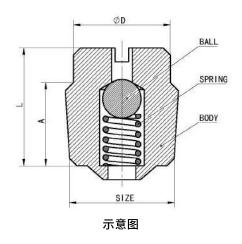

# 硬密封止回阀 Single Check Valve

实体图

# 止回阀/Check Fittings

## 制作

- 可增橡胶密封
- 密封可选形式: 软密封, 硬密封
- 弹簧可选材质:Inconel625,718,750
- 钢球可选材质: 316L, Monel, Inconel 625
- 根据客户需求定制

### **Production**

- With or without o-ring
- · Metal or soft seat
- Available with hex socket
- · According to costumer drawing
- Ball STD in stainless steel 316 or on request in monel, inconel 625
- Spring STD in stainless steel 316 or on request in inconel 718, 625 and 750

### 可选材质

- •碳炭钢A105或LF2
- 不锈钢316(L),304(L)
- •双相F51和超级双相F53,F55 其他特殊合金

### Available materials:

- Carbon Steel A105 or LF2
- Stainless Steel grade 316(L), 304(L)
- Duplex F51 and superduplex F53, F55
- Other special alloys

| CODE       | SIZE          | L  | Α   | Hex |
|------------|---------------|----|-----|-----|
| VFCF02N018 | (N018)1/8"NPT | 16 | 9.5 | 7   |
| VFCF02N014 | (N014)1/4"NPT | 16 | 11  | 8   |
| VFCF02N038 | (N038)3/8"NPT | 17 | 12  | 11  |
| VFCF02N012 | (N012)1/2"NPT | 20 | 15  | 13  |