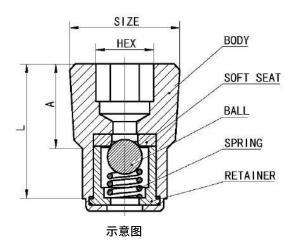

#### 实体图

## 止回阀/Check Fittings

#### 制作

- 可增橡胶密封
- •密封可选形式:软密封,硬密封
- •弹簧可选材质:Inconel625,718,750
- •钢球可选材质:316L, Monel, Inconel625
- 根据客户需求定制

#### Production

- With or without o-ring
- Metal or soft seat
- · Available with hex socket
- · According to costumer drawing
- Ball STD in stainless steel 316 or on request in monel, inconel 625
- Spring STD in stainless steel 316 or on request in inconel 718, 625 and 750

## 可选材质

- •碳炭钢A105或LF2
- •不锈钢316(L),304(L)
- •双相F51和超级双相F53,F55
- 其他特殊合金

#### Available materials:

- Carbon Steel A105 or LF2
- Stainless Steel grade 316(L), 304(L)
- Duplex F51 and superduplex F53, F55
- · Other special alloys

| CODE       | SIZE    | L  | А    | Hex  |
|------------|---------|----|------|------|
| VFCF01N018 | 1/8"NPT | 14 | 11.5 | 4    |
| VFCF01N014 | 1/4"NPT | 20 | 14   | 6.35 |
| VFCF01N038 | 3/8"NPT | 22 | 15   | 8    |
| VFCF01N012 | 1/2"NPT | 23 | 17   | 8    |