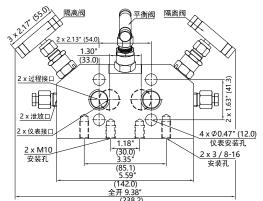

## 三阀组

## **Three-valve Manifolds**

- 三阀组有 SS 316、双相、蒙乃尔合金和哈氏合金材料可供选择。
- 提供各种配置,例如管道到管道、管道到法兰和法兰到法兰。
- 最大工作压力高达 10,000 psig。(689 巴)。
- PTFE 标准压盖填料,用于高温的替代 Graphoil 填料。
- 最高温度高达 538°C (1000°F)。
- 非旋转 V 形尖端/球形尖端提供重复且无懈可击的关闭。
- 可根据要求提供 NACE 认证。
- 螺栓螺纹:UNF7/16-20,M10×1.5,M12×1.75可选
- 连接端口:1/2NPT(F)
- 手柄有不锈钢及铝多色可选。
- 阀杆和阀杆螺母承压传动螺纹均用挤压工艺。
- 阀芯堆焊司太立镍基合金
- 三阀组每个阀头配不锈钢功能牌,阀杆标配防尘罩。

- The three-valve manifold is available in SS 316, Duplex, Monel and Hastelloy.
- Available in various configurations such as pipe to pipe, pipe to flange and flange to flange.
- Maximum working pressure up to 10,000 psig. (689 bar).
- PTFE standard gland packing, alternative Graphoil packing for high temperature.
- Maximum temperature up to 538°C (1000°F).
- Non-rotating V-tip/ball tip provides repeatable and impeccable shutoff.
- NACE certification available upon request.
- Bolt thread: UNF7/16-20, M10×1.5, M12×1.75 optional
- Connection port: 1/2NPT (F)
- Handle is available in stainless steel and aluminum multi-color.
- The valve stem and the stem nut pressure-bearing transmission thread are extruded.
- The valve core is welded with Stellite nickel-based alloy. Each valve
  head of the three-valve group is equipped with a stainless steel function plate,
  and the valve stem is equipped with a dust cover as standard.