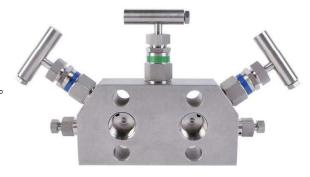

## 三阀组

## **Three-valve Manifolds**

- 三阀组有 SS 316、双相、蒙乃尔合金和哈氏合金材料可供选择。
- 提供各种配置,例如管道到管道、管道到法兰和法兰到法兰。
- 最大工作压力高达 10,000 psig。(689 巴)。
- PTFE 标准压盖填料,用于高温的替代 Graphoil 填料。
- 最高温度高达 538°C (1000°F)。
- 非旋转 V 形尖端/球形尖端提供重复且无懈可击的关闭。
- 可根据要求提供 NACE 认证。
- 螺栓螺纹:UNF7/16-20,M10×1.5,M12×1.75可选
- 连接端口:1/2NPT(F)
- 手柄有不锈钢及铝多色可选。
- 阀杆和阀杆螺母承压传动螺纹均用挤压工艺。
- 阀芯堆焊司太立镍基合金
- 三阀组每个阀头配不锈钢功能牌,阀杆标配防尘罩。

- The three-valve manifold is available in SS 316, Duplex, Monel and Hastelloy.
- Available in various configurations such as pipe to pipe, pipe to flange and flange to flange.
- Maximum working pressure up to 10,000 psig. (689 bar).
- PTFE standard gland packing, alternative Graphoil packing for high temperature.
- Maximum temperature up to 538°C (1000°F).
- Non-rotating V-tip/ball tip provides repeatable and impeccable shutoff.
- NACE certification available upon request.
- Bolt thread: UNF7/16-20, M10×1.5, M12×1.75 optional
- Connection port: 1/2NPT (F)
- Handle is available in stainless steel and aluminum multi-color.
- The valve stem and the stem nut pressure-bearing transmission thread are extruded.
- The valve core is welded with Stellite nickel-based alloy. Each valve
  head of the three-valve group is equipped with a stainless steel function plate,
  and the valve stem is equipped with a dust cover as standard.