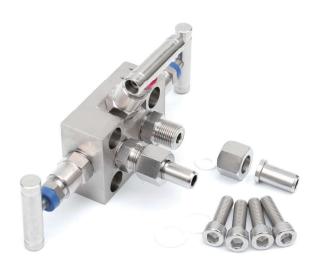

## 三阀组

## **Three-valve Manifolds**

- 三阀组有 SS 316、双相、蒙乃尔合金和哈氏合金材料可供选择。
- 提供各种配置,例如管道到管道、管道到法兰和法兰到法兰。
- 最大工作压力高达 10,000 psig。(689 巴)。
- PTFE 标准压盖填料,用于高温的替代 Graphoil 填料。
- 最高温度高达 538°C (1000°F)。
- 非旋转 V 形尖端/球形尖端提供重复且无懈可击的关闭。
- 可根据要求提供 NACE 认证。
- 螺栓螺纹:UNF7/16-20,M10×1.5,M12×1.75可选
- 连接端口:1/2NPT(F)
- 手柄有不锈钢及铝多色可选。
- 阀杆和阀杆螺母承压传动螺纹均用挤压工艺。
- 阀芯堆焊司太立镍基合金
- 三阀组每个阀头配不锈钢功能牌,阀杆标配防尘罩。

- The three-valve manifold is available in SS 316, Duplex, Monel and Hastelloy.
- Available in various configurations such as pipe to pipe, pipe to flange and flange to flange.
- Maximum working pressure up to 10,000 psig. (689 bar).
- PTFE standard gland packing, alternative Graphoil packing for high temperature.
- Maximum temperature up to 538°C (1000°F).
- Non-rotating V-tip/ball tip provides repeatable and impeccable shutoff.
- NACE certification available upon request.
- Bolt thread: UNF7/16-20, M10×1.5, M12×1.75 optional
- Connection port: 1/2NPT (F)
- Handle is available in stainless steel and aluminum multi-color.
- The valve stem and the stem nut pressure-bearing transmission thread are extruded.
- The valve core is welded with Stellite nickel-based alloy. Each valve
  head of the three-valve group is equipped with a stainless steel function plate,
  and the valve stem is equipped with a dust cover as standard.