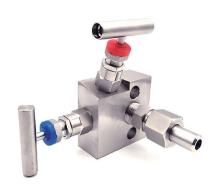

## 二阀组 Two-valve Manifolds

- •二 阀组有 SS 316、双相、蒙乃尔合金和哈氏合金材料可供选择。
- 提供各种配置,例如管道到管道、管道到法兰和法兰到法兰。
- 最大工作压力高达 10,000 psig。(689 巴)。
- PTFE 标准压盖填料,用于高温的替代 Graphoil 填料。
- 最高温度高达 538°C (1000°F)。
- 非旋转 V 形尖端/球形尖端提供重复且无懈可击的关闭。
- 可根据要求提供 NACE 认证。
- 仪表连接端口:有NPT/BSPP/M20X1.5可选
- 连接端口: 1/2NPT (FXM)
- 手柄有不锈钢及铝多色可选。
- 阀杆和阀杆螺母承压传动螺纹均用挤压工艺。
- 阀芯堆焊司太立镍基合金
- 二阀组每个阀头配不锈钢功能牌,阀杆标配防尘罩。
- Two valves are available in SS 316, Duplex, Monel and Hastelloy.
- Available in various configurations such as pipe to pipe, pipe to flange and flange to flange.
- Maximum working pressure up to 10,000 psig. (689 bar).
- PTFE standard gland packing, alternative Graphoil packing for high temperature.
- Maximum temperature up to 538°C (1000°F).
- Non-rotating V-tip/ball tip provides repeatable and impeccable shutoff.
- NACE certification available upon request.
- Instrument connection port: NPT/BSPP/M20X1.5 available
- Connection port: 1/2NPT (FXM)
- Handle available in stainless steel and aluminum multi-color.
- The valve stem and the stem nut pressure drive thread are extruded.
  Valve core is welded with Stellite nickel-based alloy
- Each valve head of the two-valve group is equipped with a stainless steel function plate, and the valve stem is equipped with a dust cover as standard.