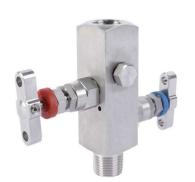

## 二阀组 Two-valve Manifolds

- •二 阀组有 SS 316、双相、蒙乃尔合金和哈氏合金材料可供选择。
- 提供各种配置,例如管道到管道、管道到法兰和法兰到法兰。
- 最大工作压力高达 10,000 psig。(689 巴)。
- PTFE 标准压盖填料,用于高温的替代 Graphoil 填料。
- 最高温度高达 538°C (1000°F)。
- 非旋转 V 形尖端/球形尖端提供重复且无懈可击的关闭。
- 可根据要求提供 NACE 认证。
- 仪表连接端口:有NPT/BSPP/M20X1.5可选
- 连接端口: 1/2NPT (FXM)
- 手柄有不锈钢及铝多色可选。
- 阀杆和阀杆螺母承压传动螺纹均用挤压工艺。
- 阀芯堆焊司太立镍基合金
- 二阀组每个阀头配不锈钢功能牌,阀杆标配防尘罩。
- Two valves are available in SS 316, Duplex, Monel and Hastelloy.
- Available in various configurations such as pipe to pipe, pipe to flange and flange to flange.
- Maximum working pressure up to 10,000 psig. (689 bar).
- PTFE standard gland packing, alternative Graphoil packing for high temperature.
- Maximum temperature up to 538°C (1000°F).
- Non-rotating V-tip/ball tip provides repeatable and impeccable shutoff.
- NACE certification available upon request.
- Instrument connection port: NPT/BSPP/M20X1.5 available
- Connection port: 1/2NPT (FXM)
- Handle available in stainless steel and aluminum multi-color.
- The valve stem and the stem nut pressure drive thread are extruded.
  Valve core is welded with Stellite nickel-based alloy
- Each valve head of the two-valve group is equipped with a stainless steel function plate, and the valve stem is equipped with a dust cover as standard.