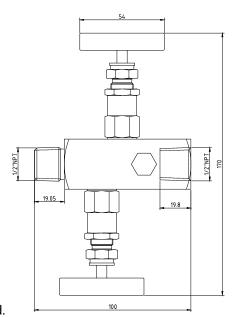

## 二阀组 Two-valve Manifolds

- •二 阀组有 SS 316、双相、蒙乃尔合金和哈氏合金材料可供选择。
- 提供各种配置,例如管道到管道、管道到法兰和法兰到法兰。
- 最大工作压力高达 10,000 psig。(689 巴)。
- PTFE 标准压盖填料,用于高温的替代 Graphoil 填料。
- 最高温度高达 538°C (1000°F)。
- 非旋转 V 形尖端/球形尖端提供重复且无懈可击的关闭。
- 可根据要求提供 NACE 认证。
- 仪表连接端口:有NPT/BSPP/M20X1.5可选
- 连接端口: 1/2NPT (FXM)
- 手柄有不锈钢及铝多色可选。
- 阀杆和阀杆螺母承压传动螺纹均用挤压工艺。
- 阀芯堆焊司太立镍基合金
- 二阀组每个阀头配不锈钢功能牌,阀杆标配防尘罩。
- Two valves are available in SS 316, Duplex, Monel and Hastelloy.
- Available in various configurations such as pipe to pipe, pipe to flange and flange to flange.
- Maximum working pressure up to 10,000 psig. (689 bar).
- PTFE standard gland packing, alternative Graphoil packing for high temperature.
- Maximum temperature up to 538°C (1000°F).
- Non-rotating V-tip/ball tip provides repeatable and impeccable shutoff.
- NACE certification available upon request.
- Instrument connection port: NPT/BSPP/M20X1.5 available
- Connection port: 1/2NPT (FXM)
- Handle available in stainless steel and aluminum multi-color.
- The valve stem and the stem nut pressure drive thread are extruded.
  Valve core is welded with Stellite nickel-based alloy
- Each valve head of the two-valve group is equipped with a stainless steel function plate, and the valve stem is equipped with a dust cover as standard.