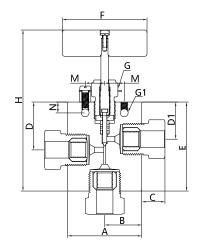

## 60N(Tube接口, 三通) Tubing Connection, 3-Way

| 3通/2进/2 on pressure       |                    |                 |                |                |                |                |                |                |                |                |               |                 |                |               |                   |
|---------------------------|--------------------|-----------------|----------------|----------------|----------------|----------------|----------------|----------------|----------------|----------------|---------------|-----------------|----------------|---------------|-------------------|
| 订购号<br>Ordering<br>Number | 接口类型<br>Connection | 内通径<br>in. (mm) | 尺寸 in. (mm)    |                |                |                |                |                |                |                |               |                 |                |               |                   |
|                           |                    |                 | Α              | В              | С              | D              | D1             | Е              | F              | G              | G1            | Н               | М              | N             | 阀体厚度<br>Thickness |
| 60NSS-HF4-4               | 1/4                | 0.063<br>(1.59) | 2.00<br>(50.8) | 1.00<br>(25.4) | 0.47<br>(11.9) | 1.69<br>(42.9) | 1.31<br>(33.3) | 2.38<br>(60.5) | 3.00<br>(76.2) | 1.00<br>(25.4) | 0.22<br>(5.6) | 5.26<br>(133.6) | 0.69<br>(17.5) | 0.38<br>(9.7) | 1.00<br>(25.4)    |
| 60NSS-HF6-4               | 3/8                | 0.063<br>(1.59) | 2.00<br>(50.8) | 1.00<br>(25.4) | 0.61<br>(15.6) | 1.69<br>(42.9) | 1.31<br>(33.3) | 2.75<br>(68.9) | 3.00<br>(76.2) | 1.00<br>(25.4) | 0.22<br>(5.6) | 5.34<br>(135.8) | 0.69<br>(17.5) | 0.38<br>(9.7) | 1.00<br>(25.4)    |
| 60NSS-HF9-4               | 9/16               | 0.078<br>(1.98) | 2.62<br>(66.6) | 1.31<br>(33.3) | 0.95<br>(24.1) | 1.75<br>(44.5) | 1.31<br>(33.3) | 3.03<br>(77.0) | 3.00<br>(76.2) | 1.00<br>(25.4) | 0.28<br>(7.1) | 5.67<br>(143.9) | 0.69<br>(17.5) | 0.38<br>(9.7) | 1.50<br>(38.1)    |