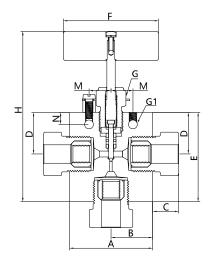

## 60N(Tube接口, 三通) Tubing Connection, 3-Way

| 3通/1进/1 on pressure       |                    |                 |                |                |                |                |                |                |                |                |               |                 |                |               |                   |
|---------------------------|--------------------|-----------------|----------------|----------------|----------------|----------------|----------------|----------------|----------------|----------------|---------------|-----------------|----------------|---------------|-------------------|
| 订购号<br>Ordering<br>Number | 接口类型<br>Connection | 内通径<br>in. (mm) | 尺寸 in. (mm)    |                |                |                |                |                |                |                |               |                 |                |               |                   |
|                           |                    |                 | Α              | В              | С              | D              | D1             | Е              | F              | G              | G1            | Н               | М              | N             | 阀体厚度<br>Thickness |
| 60NSS-HF4-5               | 1/4                | 0.063<br>(1.59) | 2.00<br>(50.8) | 1.00<br>(25.4) | 0.47<br>(11.9) | 1.31<br>(33.3) | $\overline{/}$ | 2.38<br>(60.5) | 3.00<br>(76.2) | 1.00<br>(25.4) | 0.22<br>(5.6) | 5.02<br>(127.5) | 0.69<br>(17.5) | 0.38<br>(9.7) | 1.00<br>(25.4)    |
| 60NSS-HF6-5               | 3/8                | 0.063<br>(1.59) | 2.00<br>(50.8) | 1.00<br>(25.4) | 0.61<br>(15.6) | 1.31<br>(33.3) | $\overline{/}$ | 2.62<br>(66.6) | 3.00<br>(76.2) | 1.00<br>(25.4) | 0.22<br>(5.6) | 5.26<br>(133.5) | 0.69<br>(17.5) | 0.38<br>(9.7) | 1.00<br>(25.4)    |
| 60NSS-HF9-5               | 9/16               | 0.078<br>(1.98) | 2.62<br>(66.6) | 1.31<br>(33.3) | 0.95<br>(24.1) | 1.31<br>(33.3) |                | 2.81<br>(71.4) | 3.00<br>(76.2) | 1.00<br>(25.4) | 0.28<br>(7.1) | 5.45<br>(138.5) | 0.69<br>(17.5) | 0.38<br>(9.7) | 1.50<br>(38.1)    |