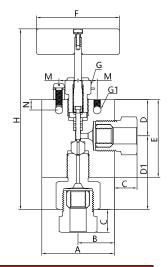

## 60N(Tube接口,两通) Tubing Connection, 2-Way

| 角型(可更换阀座)                 |                    |                 |                |                |                |                |                |                |                |                |               |                 |                |               |                   |
|---------------------------|--------------------|-----------------|----------------|----------------|----------------|----------------|----------------|----------------|----------------|----------------|---------------|-----------------|----------------|---------------|-------------------|
| 订购号<br>Ordering<br>Number | 接口类型<br>Connection | 内通径<br>in. (mm) | 尺寸 in. (mm)    |                |                |                |                |                |                |                |               |                 |                |               |                   |
|                           |                    |                 | А              | В              | С              | D              | D1             | E              | F              | G              | G1            | н               | м              | Ν             | 阀体厚度<br>Thickness |
| 60NSS-HF4-3               | 1/4                | 0.063<br>(1.59) | 2.00<br>(50.8) | 1.00<br>(25.4) | 0.47<br>(11.9) | 1.31<br>(33.3) | 2.12<br>(53.9) | 2.62<br>(66.6) | 3.00<br>(76.2) | 1.00<br>(25.4) | 0.22<br>(5.6) | 6.07<br>(154.1) | 0.69<br>(17.5) | 0.38<br>(9.7) | 1.00<br>(25.4)    |
| 60NSS-HF6-3               | 3/8                | 0.063<br>(1.59) | 2.00<br>(50.8) | 1.00<br>(25.4) | 0.61<br>(15.6) | 1.31<br>(33.3) | 2.36<br>(59.9) | 2.62<br>(66.6) | 3.00<br>(76.2) | 1.00<br>(25.4) | 0.22<br>(5.6) | 6.30<br>(160.1) | 0.69<br>(17.5) | 0.38<br>(9.7) | 1.00<br>(25.4)    |
| 60NSS-HF9-3               | 9/16               | 0.078<br>(1.98) | 2.62<br>(66.6) | 1.31<br>(33.3) | 0.95<br>(24.1) | 1.31<br>(33.3) | 2.68<br>(68.8) | 2.62<br>(66.6) | 3.00<br>(76.2) | 1.00<br>(25.4) | 0.28<br>(7.1) | 6.65<br>(168.9) | 0.69<br>(17.5) | 0.38<br>(9.7) | 1.50<br>(38.1)    |