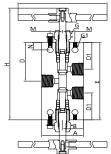

## 10N(Pipe接口,三通) **Pipe Connection, 3-Way**

| 3通/2阀组/2 stem manifold    |                    |                        |             |        |   |        |         |         |         |        |        |         |        |        |                   |
|---------------------------|--------------------|------------------------|-------------|--------|---|--------|---------|---------|---------|--------|--------|---------|--------|--------|-------------------|
| 订购号<br>Ordering<br>Number | 接口类型<br>Connection | <b>内通径</b><br>in. (mm) | 尺寸 in. (mm) |        |   |        |         |         |         |        |        |         |        |        |                   |
|                           |                    |                        | Α           | В      | С | D      | D1      | Е       | F       | G      | G1     | Н       | М      | N      | 阀体厚度<br>Thickness |
| 10NSS-FNS12-6             | 3/4NPT             | 0.437<br>(11.10)       | 3.50        | 1.75   |   | 3.25   | 2.25    | 6.50    | 10.25   | 1.19   | 0.44   | 10.28   | 0.88   | 0.63   | 1.75              |
| 10NSS-FRT12-6             | 3/4ISO             |                        | (88.9)      | (44.5) |   | (82.6) | (57.2)  | (165.1) | (260.4) | (30.2) | (11.2) | (261.2) | (22.4) | (16.0) | (44.5)            |
| 10NSS-FNS16-6             | 1NPT               | 0.562<br>(14.27)       | 4.12        | 2.06   |   | 3.75   | 2.81    | 7.50    | 10.25   | 1.62   | 0.56   | 12.32   | 1.25   | 1.13   | 1.75              |
| 10NSS-FRT16-6             | 1ISO               |                        | (104.6)     | (52.3) |   | (95.3) | (71.42) | (190.5) | (260.4) | (41.2) | (14.2) | (313.0) | (31.8) | (28.7) | (44.5)            |

注意: 1.G为填料压盖安装孔的钻孔尺寸。

2.G1为支架安装孔直径。 3.所有针阀的面板安装孔尺寸均为: 6.35mm。

4.H为阀杆关闭位置时的尺寸。 5.所有尺寸仅供参考,可能会变动。如需其他相关尺寸,请联系

Notes: 1. G is the drill dimension of packing gland mounting hole.
2. GT is the dimension of bracket mounting hole.
3. Panel mounting drill size: 0.25" all valves.
4. H is the dimension of stem in closed position.
5. All dimensions are for reference only and subject to change. For dimensions not shown above, please contact FITOK group or our authorized distributors.