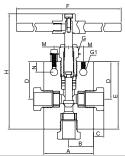

## 10N(Tube接口,三通) Tubing Connection, 3-Way

| 3通/1进/1 on pressure       |                    |                        |                 |                |                |                |    |                 |                  |                |                |                 |                |                |                   |
|---------------------------|--------------------|------------------------|-----------------|----------------|----------------|----------------|----|-----------------|------------------|----------------|----------------|-----------------|----------------|----------------|-------------------|
| 订购号<br>Ordering<br>Number | 接口类型<br>Connection | <b>内通径</b><br>in. (mm) | 尺寸 in. (mm)     |                |                |                |    |                 |                  |                |                |                 |                |                |                   |
|                           |                    |                        | Α               | В              | С              | D              | D1 | E               | F                | G              | G1             | Н               | М              | N              | 阀体厚度<br>Thickness |
| 10NSS-MF9-5               | 9/16               | 0.359<br>(9.12)        | 2.50<br>(63.5)  | 1.25<br>(31.8) | 0.55<br>(14.0) | 1.75<br>(44.5) |    | 3.38<br>(85.9)  | 4.00<br>(101.6)  | 1.00<br>(25.4) | 0.34<br>(8.6)  | 6.70<br>(170.3) | 0.69<br>(17.5) | 0.50<br>(12.7) | 1.00<br>(25.4)    |
| 10NSS-MF12-5              | 3/4                | 0.516<br>(13.11)       | 3.00<br>(76.2)  | 1.50<br>(38.1) | 0.60<br>(15.2) | 2.25<br>(57.2) |    | 4.25<br>(107.9) | 10.25<br>(260.4) | 1.19<br>(30.2) | 0.44<br>(11.2) | 7.73<br>(196.4) | 0.88<br>(22.4) | 0.63<br>(16.0) | 1.38<br>(35.1)    |
| 10NSS-MF16-5              | 1                  | 0.688<br>(17.48)       | 4.12<br>(104.6) | 2.06<br>(52.3) | 0.74<br>(18.7) | 2.81<br>(71.4) |    | 5.12<br>(130.1) | 10.25<br>(260.4) | 1.62<br>(41.2) | 0.56<br>(14.2) | 9.95<br>(252.6) | 1.25<br>(31.8) | 1.13<br>(28.7) | 1.75<br>(44.5)    |