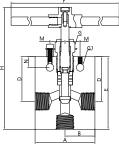

## 10N(Pipe接口, 三通) Pipe Connection, 3-Way

| 3通/1进/1 on pressure                  |                    |                        |             |        |   |                |    |              |         |           |        |         |        |        |                   |
|--------------------------------------|--------------------|------------------------|-------------|--------|---|----------------|----|--------------|---------|-----------|--------|---------|--------|--------|-------------------|
| 订购号<br><sup>Ordering</sup><br>Number | 接口类型<br>Connection | <b>内通径</b><br>in. (mm) | 尺寸 in. (mm) |        |   |                |    |              |         |           |        |         |        |        |                   |
|                                      |                    |                        | А           | В      | С | D              | D1 | E            | F       | G         | G1     | Н       | М      | Ν      | 阀体厚度<br>Thickness |
| 10NSS-FNS12-5                        | 3/4NPT             | 0.437<br>(11.10)       | 3.50        |        |   | 2.63<br>(66.8) |    | 4.25         | 10.25   | 1.19      | 0.44   | 7.92    | 0.88   | 0.63   | 1.75              |
| 10NSS-FRT12-5                        | 3/4 <b> </b> SO    |                        | (88.9)      |        |   |                |    | (107.9) (260 | (260.4) | 4) (30.2) | (11.2) | (201.3) | (22.4) | (16.0) | (44.5)            |
| 10NSS-FNS16-5                        | 1NPT               | 0.562<br>(14.27)       | 4.12        | 2.06   |   | 3.31<br>(84.1) |    | 5.12         | 10.25   | 1.62      | 0.56   | 9.94    | 1.25   | 1.13   | 1.75              |
| 10NSS-FRT16-5                        | 1 <b>I</b> SO      |                        | (104.6)     | (52.3) |   |                |    | (130.1)      | (260.4) | (41.2)    | (14.2) | (252.5) | (31.8) | (28.7) | (44.5)            |
| F                                    |                    |                        |             |        | • | •              |    | •            | •       |           |        | •       |        |        |                   |