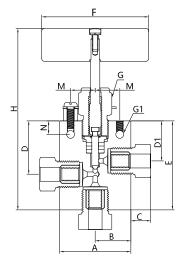

## 30N(Tube接口, 三通) Tubing Connection, 3-Way

| 3通/2进/2 on pressure       |                    |                 |                |                |                |                |                |                |                |                |               |                 |                |               |                   |
|---------------------------|--------------------|-----------------|----------------|----------------|----------------|----------------|----------------|----------------|----------------|----------------|---------------|-----------------|----------------|---------------|-------------------|
| 订购号<br>Ordering<br>Number | 接口类型<br>Connection | 内通径<br>in. (mm) | 尺寸 in. (mm)    |                |                |                |                |                |                |                |               |                 |                |               |                   |
|                           |                    |                 | Α              | В              | С              | D              | D1             | Е              | F              | G              | G1            | Н               | М              | N             | 阀体厚度<br>Thickness |
| 30NSS-HF4-4               | 1/4                | 0.094<br>(2.39) | 2.00<br>(50.8) | 1.00<br>(25.4) | 0.47<br>(11.9) | 1.50<br>(38.1) | 1.12<br>(28.5) | 2.12<br>(53.9) | 3.00<br>(76.2) | 1.00<br>(25.4) | 0.22<br>(5.6) | 4.81<br>(122.1) | 0.69<br>(17.5) | 0.38<br>(9.7) | 1.00<br>(25.4)    |
| 30NSS-HF6-4               | 3/8                | 0.125<br>(3.18) | 2.00<br>(50.8) | 1.00<br>(25.4) | 0.61<br>(15.6) | 1.50<br>(38.1) | 1.12<br>(28.5) | 2.50<br>(63.5) | 3.00<br>(76.2) | 1.00<br>(25.4) | 0.22<br>(5.6) | 5.19<br>(131.9) | 0.69<br>(17.5) | 0.38<br>(9.7) | 1.00<br>(25.4)    |
| 30NSS-HF9-4               | 9/16               | 0.125<br>(3.18) | 2.62<br>(66.6) | 1.31<br>(33.3) | 0.95<br>(24.1) | 1.56<br>(39.6) | 1.12<br>(28.5) | 2.88<br>(73.2) | 3.00<br>(76.2) | 1.00<br>(25.4) | 0.28<br>(7.1) | 5.57<br>(141.5) | 0.69<br>(17.5) | 0.38<br>(9.7) | 1.50<br>(38.1)    |