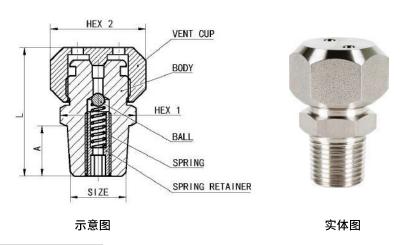

# 防尘式弹簧座注脂阀 Grease Fitting Vent Cup SR

## 注料配件/Injection Fittings

## 制作

- 可选防尘罩
- 可增橡胶,金属,石墨填料密封
- 弹簧可选材质:Inconel625,718,750
- •钢球可选材质:316L, Monel, Inconel625
- 根据客户需求定制

#### **Production**

- · With or without vent cup
- With or without o-ring
- · Short or long pattern
- · According to costumer drawing
- Ball STD in stainless steel 316 or on request in monel, inconel 625
  Spring STD in stainless steel 316 or on request in inconel 718, 625
  and 750

### Available materials:

- Carbon Steel A105 or LF2
- Stainless Steel grade 316(L), 304(L)
- Duplex F51 and superduplex F53, F55
- · Other special alloys

| CODE       | SIZE    | L  | Α  | Hex1 | Hex2 |
|------------|---------|----|----|------|------|
| VFIF03N014 | 1/4"NPT | 53 | 20 | 25.4 | 32   |
| VFIF03N038 | 3/8"NPT | 53 | 20 | 25.4 | 32   |
| VFIF03N012 | 1/2"NPT | 53 | 20 | 25.4 | 32   |
| VFIF03N034 | 3/4"NPT | 55 | 21 | 30   | 32   |
| VFIF03N100 | 1"NPT   | 59 | 25 | 34   | 32   |