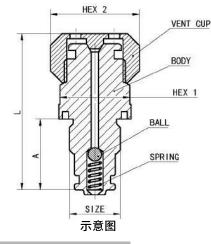

# 防尘式多密封注脂阀

**Grease Fittina Vent Cup with O-Ring and Graphoil** 

实体图

#### 制作

- 可选防尘罩
- 可增橡胶, 金属, 石墨填料密封
- 弹簧可选材质: Inconel625, 718, 750
- •钢球可选材质:316L,Monel,Inconel625
- 根据客户需求定制

## Production

- With or without vent cup
- With or without o-ring
- Short or long pattern
- · According to costumer drawing
- Ball STD in stainless steel 316 or on request in monel, inconel 625 Spring STD in stainless steel 316 or on request in inconel 718, 625 and 750

#### Available materials:

- Carbon Steel A105 or LF2
- Stainless Steel grade 316(L), 304(L)
- Duplex F51 and superduplex F53, F55
- Other special alloys

| CODE       | SIZE    | L  | А  | Hex1 | Hex2 |
|------------|---------|----|----|------|------|
| VFIF07G038 | 3/8"GAS | 67 | 30 | 25.4 | 32   |
| VFIF07G012 | 1/2"GAS | 67 | 30 | 25.4 | 32   |