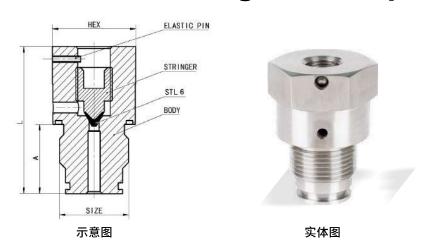

## 泄放阀/Bleeders

### 制作

- 可选橡胶,金属,石墨填料密封
- 根据客户需求定制

#### **Production**

- With or without o-ring
- · With or without hex socket
- · According to costumer drawing

#### 可选材质

- •碳炭钢A105或LF2
- 不锈钢316(L),304(L)
- •双相F51和超级双相F53,F55
- 其他特殊合金

#### Available materials:

- Carbon Steel A105 or LF2
- Stainless Steel grade 316(L), 304(L)
- Duplex F51 and superduplex F53, F55
- Other special alloys

| CODE       | SIZE    | L  | Α  | Hex1 |
|------------|---------|----|----|------|
| VFBL04G012 | 1/2"GAS | 57 | 28 | 32   |
| VFBL04G034 | 3/4"GAS | 57 | 28 | 38   |
| VFBL04G100 | 1"GAS   | 70 | 33 | 47   |