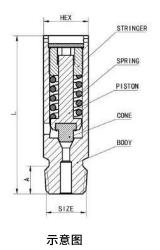

# 自动泄压阀 Relief Valve

实体图

#### 制作

- NPT螺纹
- 密封可选形式: 软密封, 硬密封
- 根据客户需求设定压力
- •最大允许设定压力2500lb
- 根据客户要求定制

#### **Production**

- · With soft or metal seat
- NPT thread
- · According to costumer drawing
- · Setting pressure according to customer request
- Max allowable setting pressure 25oolb