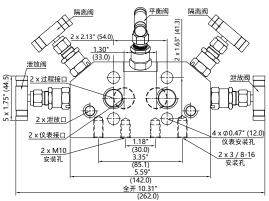

## 五阀组 Five-valve Manifolds

- 五阀组有 SS 316、双相、蒙乃尔合金和哈氏合金材料可供选择。
- 提供各种配置,例如管道到管道、管道到法兰和法兰到法兰。
- •最大工作压力高达 10,000 psig。(689 巴)。
- PTFE 标准压盖填料,用于高温的替代 Graphoil 填料。
- 最高温度高达 538°C (1000°F)。
- 非旋转 V 形尖端/球形尖端提供重复且无懈可击的关闭。
- 可根据要求提供 NACE 认证。
- •螺栓螺纹:UNF7/16-20,M10×1.5,M12×1.75可选
- 连接端口:1/2NPT (F)
- 手柄有不锈钢及铝多色可选。
- 阀杆和阀杆螺母承压传动螺纹均用挤压工艺。
- 阀芯堆焊司太立镍基合金
- 五阀组每个阀头配不锈钢功能牌,阀杆标配防尘罩。
- The five-valve manifold is available in SS 316, Duplex, Monel and Hastelloy.
- Available in various configurations such as pipe to pipe, pipe to flange and flange to flange.
- Maximum working pressure up to 10,000 psig. (689 bar).
- PTFE standard gland packing, alternative Graphoil packing for high temperature.
- Maximum temperature up to 538°C (1000°F).
- Non-rotating V-tip/ball tip provides repeatable and impeccable shutoff.
- NACE certification available upon request.
- Bolt thread: UNF7/16-20, M10×1.5, M12×1.75 optional
- Connection port: 1/2NPT (F)
- Handle is available in stainless steel and aluminum multi-color.
- The valve stem and stem nut pressure-bearing drive threads are extruded.
- The valve core is welded with Stellite nickel-based alloy. Each valve head of the five-valve group is equipped with a stainless steel function plate, and the valve stem is equipped with a dust cover as standard.