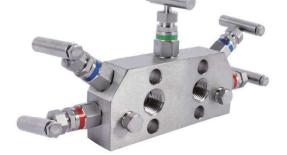

## 五阀组 Five-valve Manifolds

- 五阀组有 SS 316、双相、蒙乃尔合金和哈氏合金材料可供选择。
- 提供各种配置,例如管道到管道、管道到法兰和法兰到法兰。
- •最大工作压力高达 10,000 psig。(689 巴)。
- PTFE 标准压盖填料,用于高温的替代 Graphoil 填料。
- 最高温度高达 538°C (1000°F)。
- 非旋转 V 形尖端/球形尖端提供重复且无懈可击的关闭。
- 可根据要求提供 NACE 认证。
- •螺栓螺纹:UNF7/16-20,M10×1.5,M12×1.75可选
- 连接端口:1/2NPT (F)
- 手柄有不锈钢及铝多色可选。
- 阀杆和阀杆螺母承压传动螺纹均用挤压工艺。
- 阀芯堆焊司太立镍基合金
- 五阀组每个阀头配不锈钢功能牌,阀杆标配防尘罩。
- The five-valve manifold is available in SS 316, Duplex, Monel and Hastelloy.
- Available in various configurations such as pipe to pipe, pipe to flange and flange to flange.
- Maximum working pressure up to 10,000 psig. (689 bar).
- PTFE standard gland packing, alternative Graphoil packing for high temperature.
- Maximum temperature up to 538°C (1000°F).
- Non-rotating V-tip/ball tip provides repeatable and impeccable shutoff.
- NACE certification available upon request.
- Bolt thread: UNF7/16-20, M10×1.5, M12×1.75 optional
- Connection port: 1/2NPT (F)
- Handle is available in stainless steel and aluminum multi-color.
- The valve stem and stem nut pressure-bearing drive threads are extruded.
- The valve core is welded with Stellite nickel-based alloy. Each valve head of the five-valve group is equipped with a stainless steel function plate, and the valve stem is equipped with a dust cover as standard.